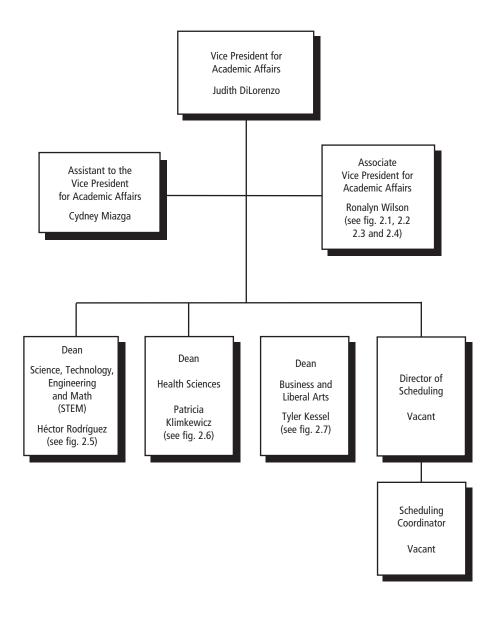

#### **Vice President for Academic Affairs**

#### **Associate Vice President for Academic Affairs**